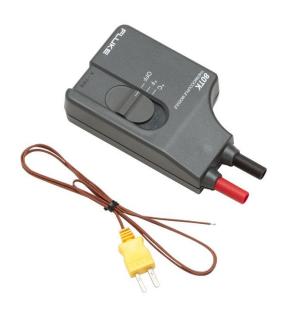

## Fluke 80TK Thermocouple Module

## **Key features**

- Converts a DMM to a thermometer
- $\bullet~$  For use with type-K thermocouples in low voltage applications (below 24 V AC, 60 V DC)
- Measurement range: -50 to 1000 °C (probe dependent)
- One year warranty